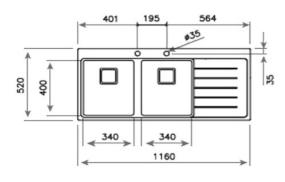

## **DIMENSIONS**

Product height (mm): Product width (mm): 520 Product depth (mm): 200 Product length (mm): 1160 Net weight (Kg): 8,27