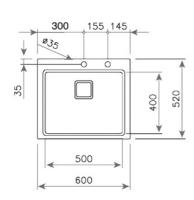

## **DIMENSIONS**

Product height (mm): Product width (mm): 520 Product depth (mm): 200 Product length (mm): 600 Net weight (Kg): 4,7