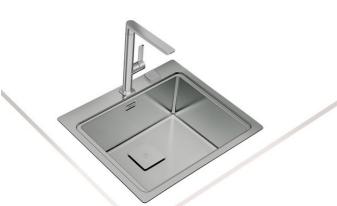

## MAESTRO ZENIT RS15 1B AUTO PRO

Inset PureLine Stainless Steel Sink

## FEATURES

**REFERENCE** 

REF: 115000022

Stainless steel sink
One bowl
Inset installation
Easy clean radius R15 corners
3½" SQ manual basket waste with siphon
Decorative SQ cover
SilentSmart, 50% less noise
200 mm deep bowl
60 cm base unit

EAN: 8434778004694

Main bowl depth: 200mm

R15, easy to clean

sy Antibacterial Lifetime n warranty

Il Lifetime
warranty
+
SilentSmart
system