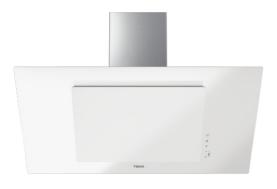

#### MAESTRO DVT Pro 98660 TBS

90cm Vertical decorative hood with Contour Rim extraction system and Touch control display

REF: 112930044

EAN: 8434778013269

## FEATURES

Vertical decorative hood Extraction rim system "Contour" Touch control panel FreshAir function Full glass design 3 speeds + 1 intensive Exhaust capacities: Free Outlet (m³/h): 698 LED ilumination EcoPower motor Stop delay timer Filter saturation indicator Installation also possible without tube cover