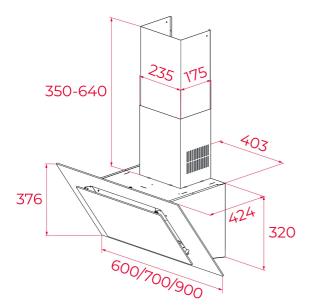

# DIMENSIONS

Product height (mm): 800-1100 Product width (mm): 900 Product depth (mm): 412 Product length (mm): Net weight (Kg): 16,2