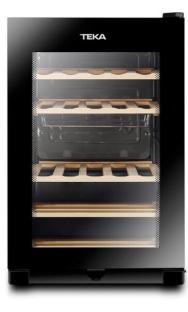

#### EASY RV 250 B

Wine cooler for 25 bottles and adjustable temperature control

efficienc Inveter Motor

### **FEATURES**

Free standing wine cooler Eletronic control panel Capacity: 25 bottles Thermoelectric cooling technology Optical Temperature alarm Adjustable temperature for red and white wines (5-20°C) 10 wooden shelves LED illumination Energy class: A Climate class: N Total gross capacity: 97 litres

### COLOURS

Black Glass