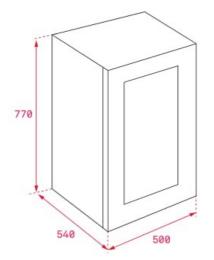

## DIMENSIONS

Product height (mm): 770 Product width (mm): 500 Product depth (mm): 565 Product length (mm): Net weight (Kg): 37