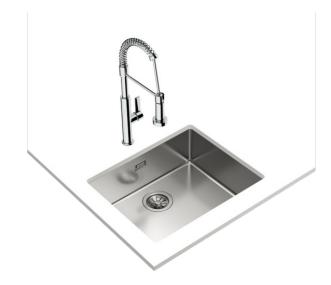

#### MAESTRO BE LINEA RS15 50.40

#### Undermount Stainless Steel Sink with one bowl

Antibacterial Lifetime warranty SilentSmart system

REF: 115000005 EAN: 8434778004304

#### **FEATURES**

PureLine stainless steel sink, One bowl

Finish: Polished

Undermount installation

Easy clean radius R15 corners

 $3\frac{1}{2}$ " manual basket waste with overflow and siphon

SilentSmart, 50% less noise