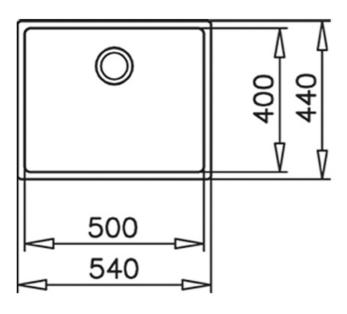

### **DIMENSIONS**

Product height (mm): Product width (mm): 440 Product depth (mm): 200 Product length (mm): 540 Net weight (Kg): 4,1