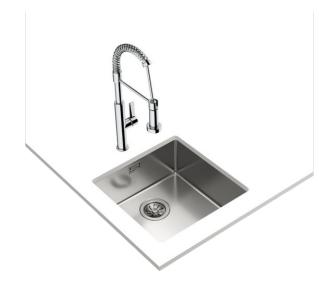

## MAESTRO BE LINEA RS15 40.40

## Undermount Stainless Steel Sink with one bowl

200mm

sy Ant

Antibacterial Lifetime warranty + SilentSmart system

# **FEATURES**

PureLine stainless steel sink, One bowl

Finish: Polished

Undermount installation

 $3\frac{1}{2}$ " manual basket waste with overflow and siphon

Easy clean radius R15 corners SilentSmart, 50% less noise