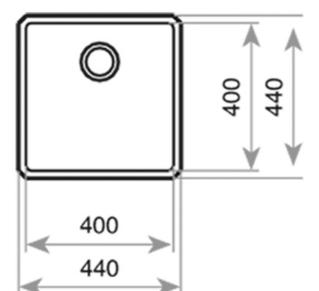

# **DIMENSIONS**

Product height (mm): Product width (mm): 440 Product depth (mm): 200 Product length (mm): 440 Net weight (Kg): 3,48