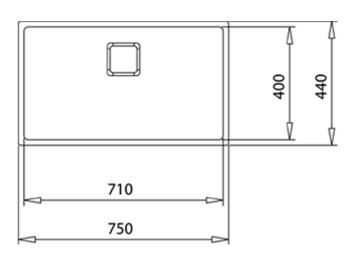

### **DIMENSIONS**

Product height (mm): Product width (mm): 440 Product depth (mm): 200 Product length (mm): 750 Net weight (Kg): 5,26