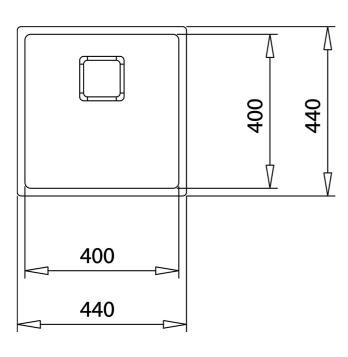

### **DIMENSIONS**

Product height (mm): Product width (mm): 440 Product depth (mm): 200 Product length (mm): 440 Net weight (Kg): 3,48