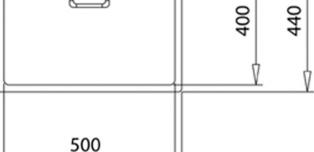

## **DIMENSIONS**

Product height (mm): Product width (mm): 440 Product depth (mm): 200 Product length (mm): 540 Net weight (Kg): 4,1