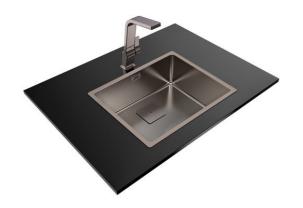

### MAESTRO FlexLinea RS15 50.40 PVD TITANIUM

Metallic Edition sink with one bowl and titanium pvd finish

#### **FEATURES**

Metallic stainless steel + PVD coat sink, One Bowl

Finish: Polished

3-in-1 installation: Inset/top, undermount & flush

Easy clean radius R15 corners

 $3\frac{1}{2}$ " manual basket waste with overflow and siphon

Decorative SQ cover SilentSmart, 50% less noise

60 cm base unit Thickness: 1.0 mm

Packaging: Individual carton box

Main bowl depth: 200mm

540

Antibacterial R15, easy to clean

# **COLOURS**

Titanium