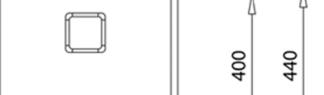

## **DIMENSIONS**

Product height (mm): Product width (mm): 440 Product depth (mm): 200 Product length (mm): 540 Net weight (Kg): 4,1