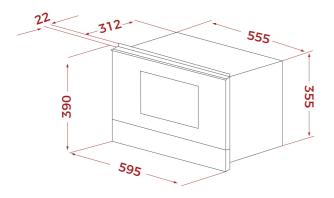

#### **DIMENSIONS**

Product height (mm): 390 Product width (mm): 595 Product depth (mm): 334 Product length (mm): Net weight (Kg): 23,2