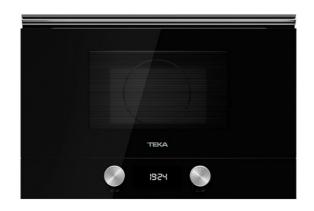

#### Urban Colors Edition Built-in Microwave with ceramic base

Ceramic base

Defrost by time

Defrost by weight

Direct access menu

Electronic door opening

22L capacity

### **FEATURES**

Urban Colors Edition
Ceramic base microwave + grill
Electronic glass control panel with digital clock
Dropdown grill, 1.200W
5 power levels, 850 W out
Stainless steel cavity
Ceramic base with uniform heating
Forced tangential ventilation
Program selector and electronic functions
Quick start 30"
Defrost (5 programs)
9 direct access menus
Browning plate and reinforced grill grid