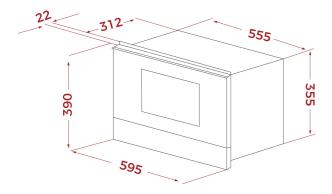

### **DIMENSIONS**

Product height (mm): 390 Product width (mm): 595 Product depth (mm): 334 Product length (mm): Net weight (Kg): 23,2