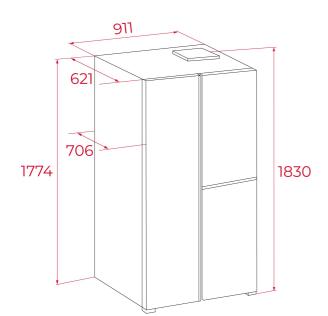

## **DIMENSIONS**

Product height (mm): 1830 Product width (mm): 911 Product depth (mm): 706 Product length (mm): Net weight (Kg): 113