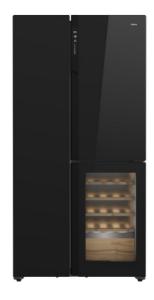

### **FEATURES**

Side by Side refrigerator with wine cooler

Full No frost

Wine cooler with IonClean technology

Inverter motor

Outer control display

Electronic adjustable thermostat

Capacity: 6 bottles in the refrigerator, 18 bottles in the wine

#### **COLOURS**

113430074

**Black Glass**