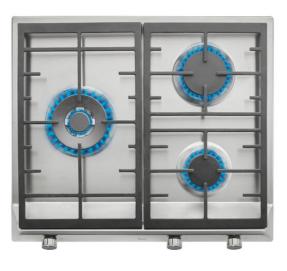

#### **FEATURES**

Gas typology : LPG ( butane/propane ) 60cm gas hob Double ring burner Cast iron grids with a professional look Metallic and glossy black looking frontal knobs Auto-ignition Auto-lock safety device High Efficiency burners.

- 3 cooking zones:
- 1 double ring burner (4.00 KW)
- 1 fast burner (2.8 kW )
- 1 semi-fast burner (1.75 kW) Maximum rated power: 8.55kW

# COLOURS

Stainless Steel