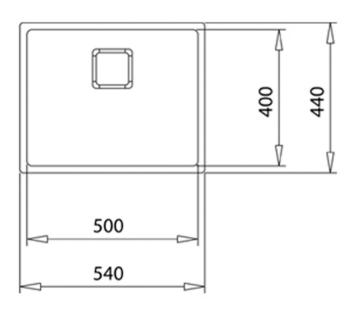

# **DIMENSIONS**

Product height (mm): Product width (mm): 440 Product depth (mm): 200 Product length (mm): 540 Net weight (Kg): 4,1