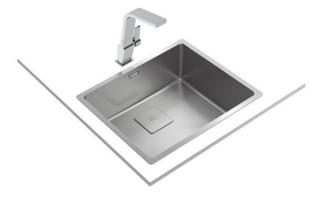

## **FEATURES**

Stainless steel sink, SoftTexture finish One bowl 3-in-1 installation possibilities: top, flush or undermount PureClean durable effect Easy clean radius R15 corners Decorative SQ cover SilentSmart, 50% less noise 3½" SQ manual basket waste and siphon 200 mm deep bowl 60 cm base unit

Main bowl depth: 200mm

R15, easy Antibacterial Lifetime to clean warranty

warranty + SilentSmart system

Product height (mm): Product width (mm): 440 Product depth (mm): 200 Product length (mm): 540 Net weight (Kg): 4,1