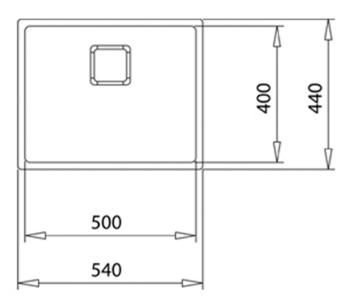

Main bowl depth: 200mm

R15, easy Antibacterial Lifetime to clean warranty

warranty + SilentSmart system

Product height (mm): Product width (mm): 440 Product depth (mm): 200 Product length (mm): 540 Net weight (Kg): 4,1