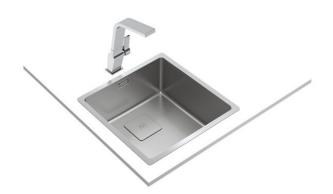

#### **FEATURES**

FlexLinea Series

Stainless steel sink, SofTexture finish

One bowl

3-in-1 installation possibilities: top, flush or undermount

PureClean waterproof effect Easy clean radius R15 corners

Decorative SQ cover

SilentSmart, 50% less noise  $3\frac{1}{2}$ " SQ manual basket waste and . . .

siphon

200 mm deep bowl 50 cm base unit