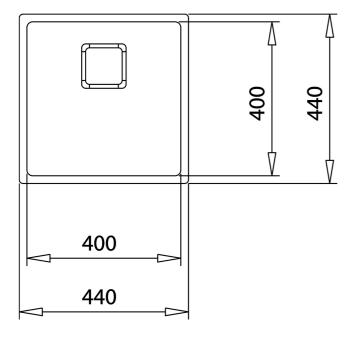

## **DIMENSIONS**

Product height (mm): Product width (mm): 440 Product depth (mm): Product length (mm): 440 Net weight (Kg): 3,48