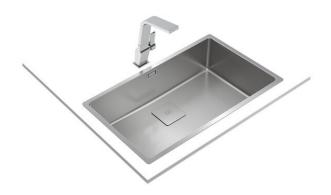

### **FEATURES**

FlexLinea Series

Stainless steel sink, SofTexture finish

One bowl

3-in-1 installation possibilities: top, flush or undermount

PureClean waterproof effect Easy clean radius R15 corners

Decorative SQ cover

SilentSmart, 50% less noise 3½" SQ manual basket waste and

siphon

200 mm deep bowl 80 cm base unit

Main bowl depth: 200mm

R15, easy Antibacterial to clean