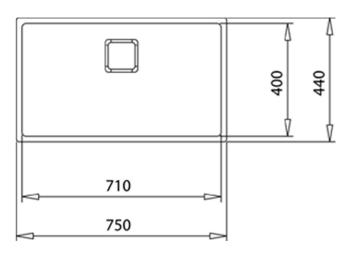

# **DIMENSIONS**

Product height (mm): Product width (mm): 440 Product depth (mm): Product length (mm): 750 Net weight (Kg): 5,26