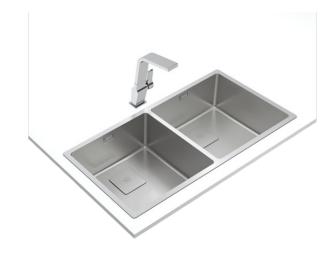

## FlexLinea RS15 2B 860 PureClean

### 3-in-1 installation stainless steel sink with SofTexture finish

Main bowl depth: 200mm

R15, easy Antibacterial to clean

### **FEATURES**

FlexLinea Series

Stainless steel sink, SofTexture finish

One bowl

3-in-1 installation possibilities: top, flush or undermount

PureClean waterproof effect Easy clean radius R15 corners

Decorative SQ cover

SilentSmart, 50% less noise  $3\frac{1}{2}\mbox{" SQ}$  manual basket waste and

siphon

200 mm deep bowls 90 cm base unit