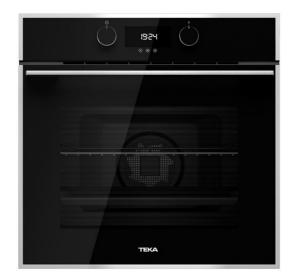

# Multifunction Surroundtemp Oven With HydroClean System In 60cm

70L capacity

SoftClose

HydroClean

Plus extension telescopic guide

## **FEATURES**

Multifunction oven

9 Cooking functions

Automatic HydroClean system

Touch control display

Chrome supports with 5 cooking levels

1 Plus Extension telescopic guide

Triple glazed door

SoftClose system

Mechanical quick preheating

Anti-tip deep tray

Dynamic ventilation

Gross/net capacity: 71/70 litres

Optional accessories: The SteamBox tray and Pro-Titanium Dual

Tray

## **COLOURS**

41560310

Black Glass with StainlessSteel frame