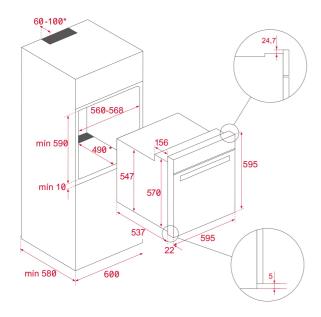

#### **DIMENSIONS**

Product height (mm): 595 Product width (mm): 595 Product depth (mm): 537+22 Product length (mm): Net weight (Kg): 28