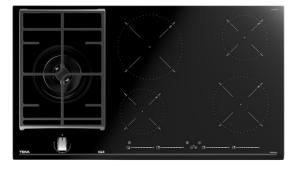

#### FEATURES

Gas on glass + Induction hob Touch control MultiSlider ExactFlame control Cooking timer 5 cooking zones: 2 induction 145 Ø (1250-1800 W) 1 induction 180 Ø (1700 - 2100 W) 1 induction 210 Ø (2250-3000 W) 1 gas Doble ring burner (4.0 kW) 9 gas power levels with precise control of the flame Large cast iron grids Automatic-ignition Auto-lock safey device Induction Power Plus function 3 special cooking functions: Simmering, Melting and KeepWarm Maximum nominal power (gas): 4.0 kW Maximum nominal power (induction): 7200 W Ceramic Glass (4 mm)