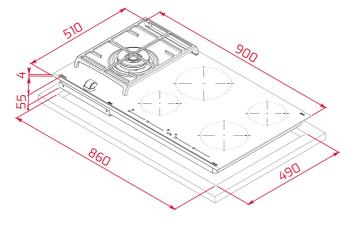

### DIMENSIONS

Product height (mm): 98 Product width (mm): 900 Product depth (mm): 510 Product length (mm): Net weight (Kg): 16,4