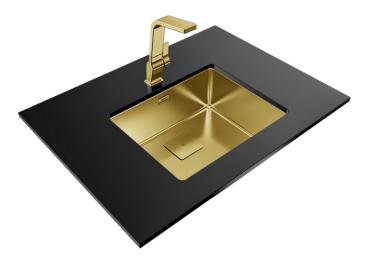

## 3-in-1 Installation Stainless Steel Sink with one bowl

Metallic Edition Sink with one bowl and pvd brass finish

#### **FEATURES**

Metallic Edition, Brass Collection
Metallic stainless steel + PVD coat sink
One bowl
3-in-1 installation possibilities: undermount, top or flush
Easy clean radius R15 corners
31/2" SQ manual basket waste with siphon
Decorative SQ cover
SilentSmart, 50% less noise
200 mm deep bowl

# **COLOURS**

115000047

Brass