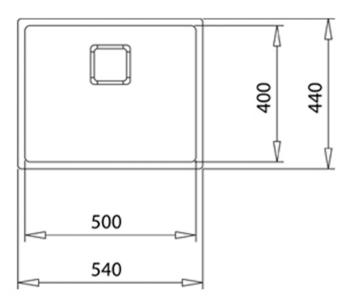

## **DIMENSIONS**

60 cm base unit

Product height (mm): Product width (mm): 440 Product depth (mm): 200 Product length (mm): 540 Net weight (Kg): 4,1