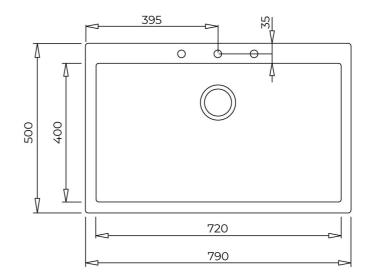

## DIMENSIONS

**TEKA** 

Product height (mm): Product width (mm): 500 Product depth (mm): 200 Product length (mm): 790 Net weight (Kg): 13

## **TECHNICAL DETAILS**

| MAIN BOWL      | Main Bowl Length (mm): 720<br>Main Bowl Width (mm): 400<br>Main Bowl Depth (mm): 200                                                                                           |
|----------------|--------------------------------------------------------------------------------------------------------------------------------------------------------------------------------|
| OTHER FEATURES | Material: Tegranite+<br>Type of installation: Inset<br>Number of tap holes: Pre-Drilled<br>Valve hole type: 3½"<br>Overflow hole: Round<br>Sink Bowl / Top thickness (mm): 8,0 |
| OTHERS         | Base unit (cm): 80                                                                                                                                                             |
| SINK LAY OUT   | Number of bowls: 1<br>Number of drainers: 0                                                                                                                                    |
| ACCESSORIES    | Installation clips: Yes<br>Siphon: Yes                                                                                                                                         |