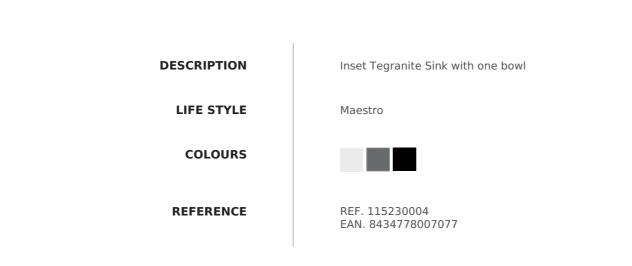

## FEATURES

**TEKA** 

Tegranite+ sink One bowl Inset installation 3½" automatic basket waste with siphon 200 mm deep bowl 80 cm base unit