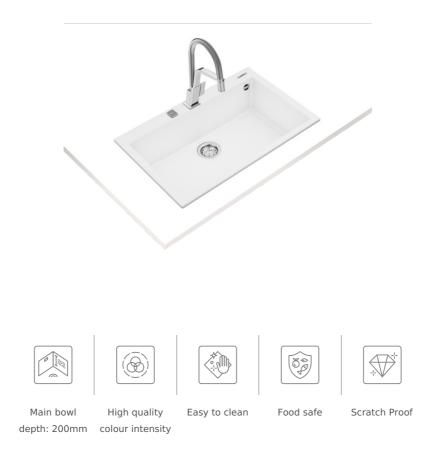

## FEATURES

**TEKA** 

Tegranite+ sink One bowl Inset installation 3½" automatic basket waste with siphon 200 mm deep bowl 80 cm base unit