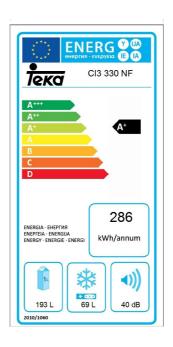

Energy effciency class: A+ Total gross volume: 275 liters Fridge net volume: 193 liters Freezer net volume: 69 liters

Freezer classification: 4
Freezing capacity: 4

Temperature Rise Time (h): 13

Climate class: T Noise level (dB): 40

**POWER SUPPLY** 

Frequency (Hz): 60 Power rate (V): 220-240 Power rate (W): 115

**Defrost element power (W):** 120 **Energy consumption (kw/day):** 0,785

### **ENERGY LABEL**