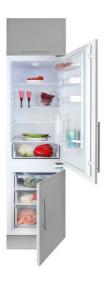

## CI3 330 NF Built-in Combi refrigerator

Fresh Box, keeps fruit and vegetables fresh for longer

LED lighting

High efficiency Inveter Motor

**DESCRIPTION** Built-in Combi refrigerator

LIFE STYLE Total

COLOURS

### **FEATURES**

Built-in Combi refrigerator Reversible doors Sliding door hinges

\*\*\*\*4 Star freezer No frost freezer Sliding door hinges Reversible doors

LED Illumination from top

Safety glass shelves hight adjustable Removeable balconies 2 Glass shelves in freezer to maximize loading Antibacterial gasket

Energy effciency class: A+ Total gross volume: 275 liters Fridge net volume: 193 liters Freezer net volume: 69 liters

### **TECHNICAL DETAILS**

**FITTING MEASURES** 

Built-in niche (cm): 178

**PRODUCT SHEET** 

Cooling system: Defrost/No Frost
No Frost in freezer compartment: Yes
Total gross capacity (litres): 275

Refrigerator compartment capacity (litres): 193 Freezer compartment capacity (litres): 69