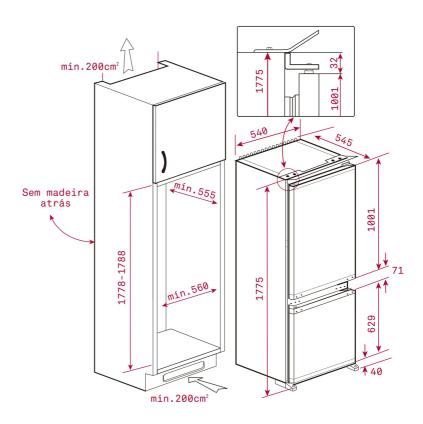

# DIMENSIONS

Product height (mm): 1776 Product width (mm): 540 Product depth (mm): 545 Product length (mm): Net weight (Kg): 55

### **TECHNICAL DETAILS**

**FITTING MEASURES** 

Built-in niche (cm): 178

**PRODUCT SHEET** 

Cooling system: Defrost/No Frost
No Frost in freezer compartment: Yes
Total gross capacity (litres): 275

Refrigerator compartment capacity (litres): 193 Freezer compartment capacity (litres): 69