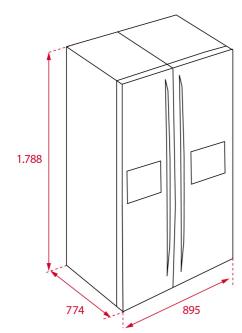

#### **DIMENSIONS**

Product height (mm): 1788 Product width (mm): 895 Product depth (mm): 774 Product length (mm): Net weight (Kg): 112