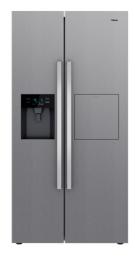

Full No Frost Side by Side Refrigerator 179cm with 2 doors and Bar on door

On Holidays function

Bar On

Door

Fresh Box

LED

LED

LongLife No Frost

### **FEATURES**

Free Standing side by side refrigerator

Full No Frost

Outer control display

Electronic adjustable thermostat

2 FreshBox drawers

Safety glass shelves

Automatic ice maker and Automatic water dispenser

On holidays function

Fast freezing and fast cooling function

Front adjustable feet

**LED Illumination** 

Climate class: SN/N/ST/T

Total capacity (gross/net): 574 / 490 litres

2 ice cube trays included