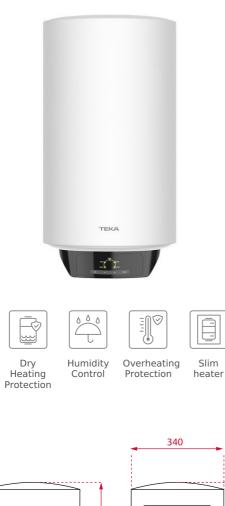

### **FEATURES**

Smart series: Habits-based adapting system Vertical installation Capacity: 30 litres Average number of users: 1-2 Tank ultra-resistant protective polish Enamelled heating element Temperature regulation 30º - 75º C Max input pressure: 0.75 Mpa Over-pressure protection Over-heating protection Humidity protection Dry-heating protection Power rate: 1500 W Isolation thickness: 20 mm

# DIMENSIONS

Product height (mm): 606 Product width (mm): 340 Product depth (mm): 340 **Product length (mm):** Net weight (Kg): 14,8