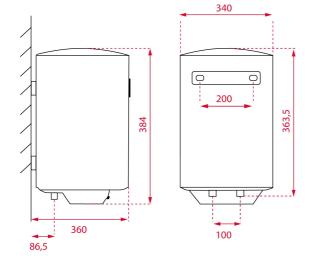

#### **DIMENSIONS**

Product height (mm): 384 Product width (mm): 340 Product depth (mm): 340 Product length (mm): Net weight (Kg): 10,2