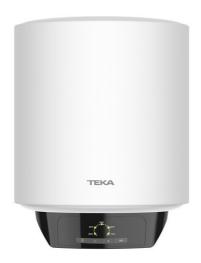

### **EWH 15 VE-D**

# Smart Control water heater with temperature LED indicator and 15L capacity

Dry Heating Protection

Humidity g Control

Overheating Protection

Slim heater

# **COLOURS**

42080300 White