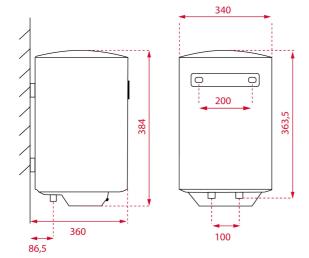

#### **DIMENSIONS**

Product height (mm): 384 Product width (mm): 340 Product depth (mm): 340 Product length (mm): Net weight (Kg): 10,2