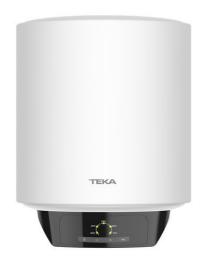

#### **FEATURES**

Smart series: Habits-based adapting system

Vertical installation Capacity: 15 litres

Average number of users: 1-2 Tank ultra-resistant protective polish

Enamelled heating element

Temperature regulation 30° - 75° C
Max input pressure: 0.75 Mpa
Over-pressure protection
Over-heating protection
Humidity protection
Dry-heating protection
Power rate: 1500 W
Isolation thickness: 20 mm

#### **DIMENSIONS**

Product height (mm): 384 Product width (mm): 340 Product depth (mm): 340 Product length (mm): Net weight (Kg): 10,2

## **COLOURS**

42080300 White