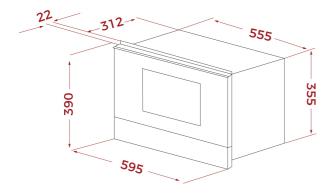

### DIMENSIONS

Product height (mm): 390 Product width (mm): 595 Product depth (mm): 334 Product length (mm): Net weight (Kg): 23,2