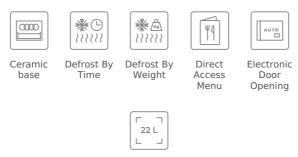

### **FEATURES**

Built-in Microwave + Grill Ceramic base with uniform heating 3 cooking functions 2 direct access menus 5 power levels, 2500 W Grill power: 1200 W Defrost by time and weight Touch control display with knobs and minute minder Double glazed door with right opening Electronic door opening Children safety lock Automatic disconnection when open door Incandescent inner light Dropdown grill Quick start Capacity (gross/net): 22 / 21.56 litres Stainless steel cavity Tangential ventilation