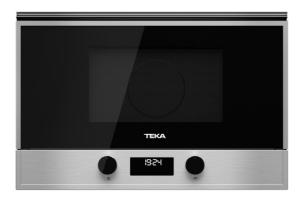

# TOTAL **MS 622 BIS R** Built-in Microwave with ceramic base + Grill

22L

### **FEATURES**

Built-in Microwave + Grill Ceramic base with uniform heating 3 cooking functions 2 direct access menus 5 power levels, 2500 W Grill power: 1200 W Defrost by time and weight Touch control display with knobs and minute minder Double glazed door with right opening Electronic door opening Children safety lock Automatic disconnection when open door Incandescent inner light Dropdown grill Quick start Capacity (gross/net): 22 / 21.56 litres Stainless steel cavity Tangential ventilation