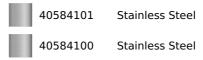

CE

REF: 40584101

EAN: 8421152145531

### **FEATURES**

Built-in Microwave + Grill Ceramic base with uniform heating 3 cooking functions 2 direct access menus 5 power levels, 2500 W Grill power: 1200 W Defrost by time and weight Touch control display with knobs and minute minder Double glazed door with right opening Electronic door opening Children safety lock Automatic disconnection when open door Incandescent inner light Dropdown grill Quick start Capacity (gross/net): 22 / 21.56 litres Stainless steel cavity Tangential ventilation

### DIMENSIONS

Product height (mm): 390 Product width (mm): 595 Product depth (mm): 334 Product length (mm): Net weight (Kg): 23,2

## **TECHNICAL DETAILS**

MWO Power (W): 850 Frequency (Hz): 50 Maximum Nominal Power (W): 2700 Grill (W): 1200

## COLOURS