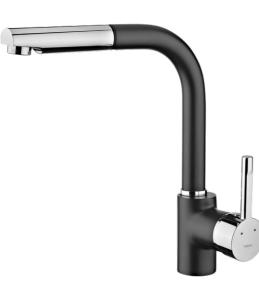

## **FEATURES**

High spout pull-out kitchen tap Swivel spout Anti-scale aerator Pull-out 1 function: normal Extra resistant flexible hose Cartridge with ceramic discs of high resistance Highly precise temperature control Greater handling sensitivity with smoother movements 3/8" flexible inlet pipes

## COLOURS

| 23938120N | Black           |
|-----------|-----------------|
| 239381201 | White           |
| 239381201 | Chrome          |
| 239381201 | Metallic black  |
| 239381201 | Carbon          |
| 239381201 | Stainless steel |