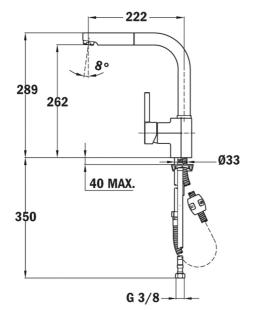

## DIMENSIONS

Product height (mm): 289 Product width (mm): Product depth (mm): Product length (mm): Net weight (Kg): 2,7