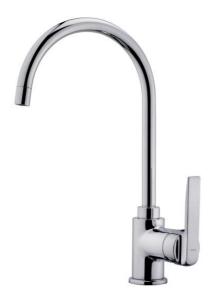

# Kitchen Tap Mixer with high swivel spout and anti-scale aerator

Anti-Scale Aerator

Swivel Spout

#### **FEATURES**

High spout kitchen tap
Minimalistic design
Swivel spout
Anti-scale aerator
Cartridge with ceramic discs of high resistance
Highly precise temperature control
Greater handling sensitivity with smoother movements
3/8" flexible inlet pipes