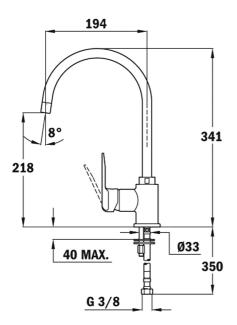

### **DIMENSIONS**

Product height (mm): 341 Product width (mm): Product depth (mm): Product length (mm): Net weight (Kg): 1,55