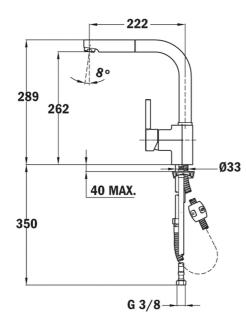

### **DIMENSIONS**

Product height (mm): 289
Product width (mm):
Product depth (mm):
Product length (mm):
Net weight (Kg): 2,7