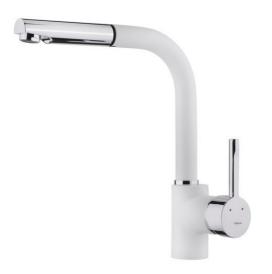

## Single Lever Kitchen Tap with pull-out shower

Anti-Scale Aerator

Pull Out Shower

Resistance

Swivel Spout

#### **FEATURES**

High spout pull-out kitchen tap
Swivel spout
Anti-scale aerator
Pull-out 1 function: normal
Extra resistant flexible hose
Cartridge with ceramic discs of high resistance
Highly precise temperature control
Greater handling sensitivity with smoother movements
3/8" flexible inlet pipes

### **DIMENSIONS**

Product height (mm): 289
Product width (mm):
Product depth (mm):
Product length (mm):
Net weight (Kg): 2,7