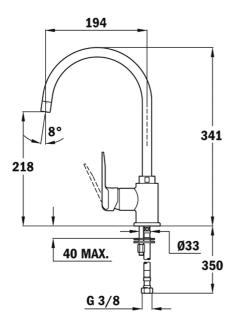

#### **DIMENSIONS**

Product height (mm): 341 Product width (mm): Product depth (mm): Product length (mm): Net weight (Kg): 1,55