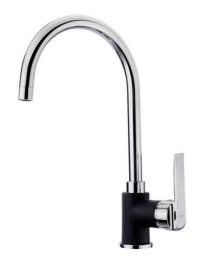

# Kitchen Tap Mixer with high swivel spout and anti-scale aerator

Anti-Scale Aerator

Swivel Spout

## **FEATURES**

High spout kitchen tap
Minimalistic design
Swivel spout
Anti-scale aerator
Cartridge with ceramic discs of high resistance
Highly precise temperature control
Greater handling sensitivity with smoother movements
3/8" flexible inlet pipes