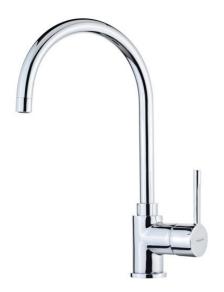

# Kitchen Tap mixer with high swivel spout

Anti-Scale Aerator

Swivel Spout

## **FEATURES**

High spout kitchen tap
Swivel spout
Anti-scale aerator
Cartridge with ceramic discs of high resistance
Highly precise temperature control
Greater handling sensitivity with smoother movements
3/8" flexible inlet pipes