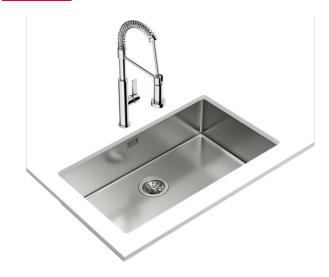

### Be Linea RS15 71.40

### Undermount stainless steel sink with one bowl

200mm depth

Antibacterial Lifetime

warranty SilentSmart

R15, easy to clean

### **FEATURES**

Be Linea Series Stainless steel sink One bowl Undermount installation Easy clean radius R15 corners  $3\frac{1}{2}$ " manual basket waste with siphon SilentSmart, 50% less noise 200 mm deep bowl 80 cm base unit