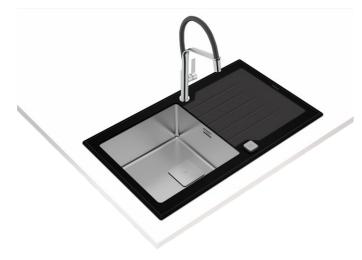

# **Diamond RS15 1B 1D 86**

# Inset glass sink with one bowl and one drainer

200mm depth

m Antibacterial Lifetime warranty

l Lifetime warranty + SilentSmart

R15, easy to clean

# **FEATURES**

Diamond Series
Stainless steel and glass sink
One inox bowl and one drainer
Safety tempered glass with bevelled edges
Inset installation
Easy clean radius R15 corners
3½" SQ automatic basket waste with siphon
Decorative SQ cover
SilentSmart, 50% less noise
200 mm deep bowl
50 cm base unit

# **DIMENSIONS**

Product height (mm): Product width (mm): 510 Product depth (mm): 200 Product length (mm): 860 Net weight (Kg): 3,48