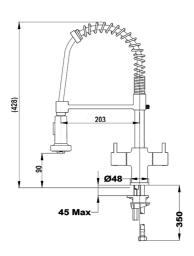

# **DIMENSIONS**

Product height (mm): 428 Product width (mm): Product depth (mm): Product length (mm): Net weight (Kg): 1,48