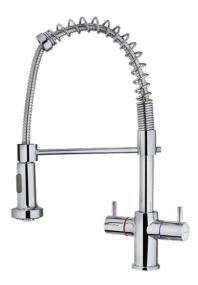

# Two handles professional kitchen tap with swivel and flexible spout

Anti-scale aerator

High Resistance

Pull Down Resistance Shower

Swivel spout

Easy installation

### **FEATURES**

Professional kitchen tap Swivel and flexible spout Anti-scale aerator Pull-down shower 2 functions: normal & shower spray High resistant flexible spring Stainless steel flexible hose Cartridge with ceramic discs of high resistance Highly precise temperature control Greater handling sensitivity with smoother movements Easy-Quick fixation system 3/8" flexible inlet pipes