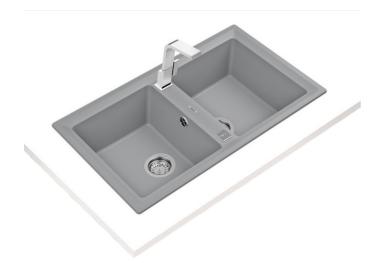

#### **FEATURES**

Stone Series

Tegranite+ sink

Two bowls

High resistance surface to impacts, thermal shocks and high

temperatures

Excellent UV resistance against decoloring

Bacteria-free surface very easy to clean

Inset installation

80% quartz and resins

3½" automatic basket waste with siphon

200 mm deep bowls

90 cm base unit

## **COLOURS**

| 115260007 | Metallic grey  |
|-----------|----------------|
| 115260013 | Metallic black |
| 115260013 | Sandbeige      |
| 115260013 | Topasbeige     |
| 115260013 | White          |
| 115260013 | Carbon         |
| 115260013 | Dark grey      |