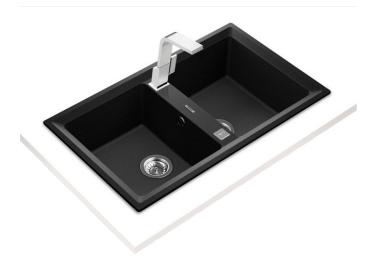

### **FEATURES**

Stone Series

Tegranite+ sink

Two bowls

High resistance surface to impacts, thermal shocks and high

temperatures

Excellent UV resistance against decoloring

Bacteria-free surface very easy to clean

Inset installation

80% quartz and resins

3½" automatic basket waste with siphon

200 mm deep bowls

90 cm base unit

## **DIMENSIONS**

Product height (mm): Product width (mm): 510 Product depth (mm): 200 Product length (mm): 860 Net weight (Kg): 15,5

#### **COLOURS**

| 115260010 | Metallic black |
|-----------|----------------|
| 115260013 | Sandbeige      |
| 115260013 | Metallic grey  |
| 115260013 | Topasbeige     |
| 115260013 | White          |
| 115260013 | Carbon         |
| 115260013 | Dark grey      |