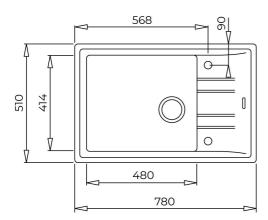

## **DIMENSIONS**

Product height (mm): Product width (mm): 510 Product depth (mm): 200 Product length (mm): 780 Net weight (Kg): 11