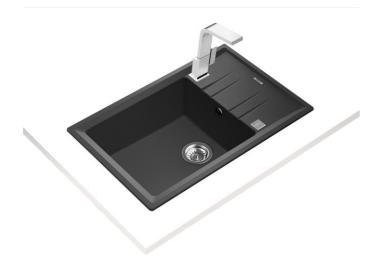

# Stone 60 S-TG 1B 1D

Inset Tegranite sink with one bowl and one drainer

200mm depth

Colour Easy Clean Food safe Intensity

High resistance

#### **FEATURES**

Stone Series

Tegranite+ sink

One bowl and one drainer

High resistance surface to impacts, thermal shocks and high

temperatures

Excellent UV resistance against decoloring

Bacteria-free surface very easy to clean

Inset installation

80% quartz and resins

3½" automatic basket waste with siphon

200 mm deep bowl

60 cm base unit