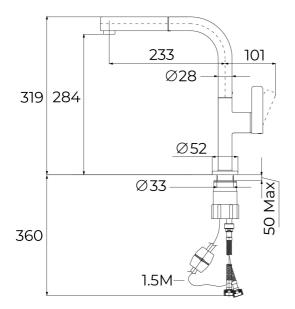

## **DIMENSIONS**

Product height (mm): 319 Product width (mm): Product depth (mm): Product length (mm): Net weight (Kg): 1,49