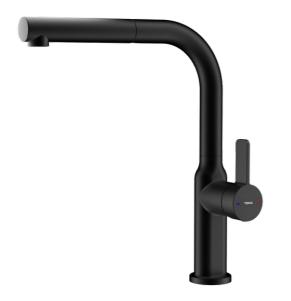

# Single lever pull-out kitchen tap with oval body

Anti-Scale

Aerator

Pull Out Resistance Shower

Swivel Spout

Easy\_Quick

### **FEATURES**

**Oval Series** High spout pull-out kitchen tap Slim elegant design Swivel spout 360º Anti-scale aerator Pull-out 1 function: normal Waterflow limited to 9,5 l/min Extra resistant flexible hose