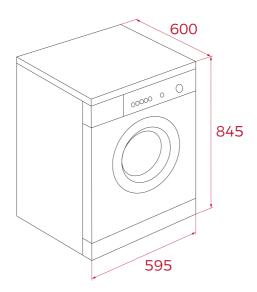

### DIMENSIONS

Product height (mm): 845 Product width (mm): 595 Product depth (mm): 600 Product length (mm): Net weight (Kg): 41