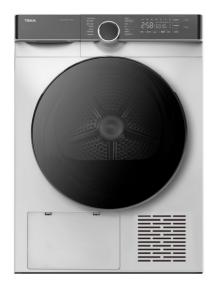

# **SHK 81030 WH**

# Heat pump dryer with 10 kg capacity and 14 programs

### **FEATURES**

Free standing dryer
Condensed heat pump drying technology
Electronic control panel with display
Drying capacity: 10 kg
Drying programs: 14
ECO mode program
Wool care program
Baby Care program
Refresh program
Delay timer function
Delicate program
Drying level function
Hygiene function
SoftCare drum
Child lock

### **COLOURS**

114060006

White