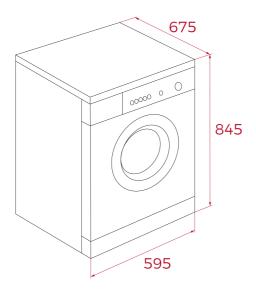

## **DIMENSIONS**

Product height (mm): 845 Product width (mm): 595 Product depth (mm): 675 Product length (mm): Net weight (Kg): 48