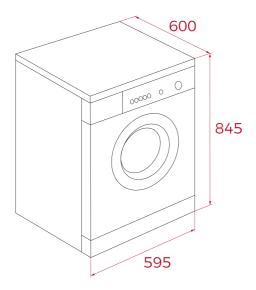

#### **DIMENSIONS**

Product height (mm): 845 Product width (mm): 595 Product depth (mm): 600 Product length (mm): Net weight (Kg): 41