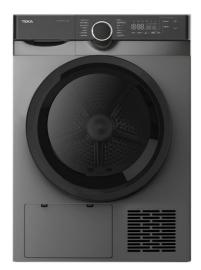

### **FEATURES**

Free standing dryer
Condensed heat pump drying technology
Electronic control panel with display
Drying capacity: 8 kg
Drying programs: 14
ECO mode program
Wool care program
Easy iron program
Refresh program
Delay timer function
Delicate program
Drying level function
SoftCare drum
Child lock

## **COLOURS**

114060009

Stainless steel