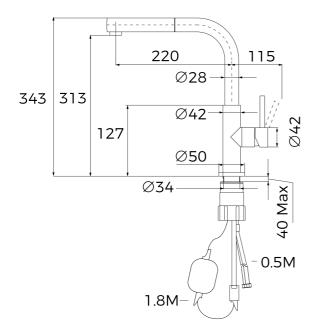

## **DIMENSIONS**

Product height (mm): 343 Product width (mm): Product depth (mm): Product length (mm): Net weight (Kg): 2,8