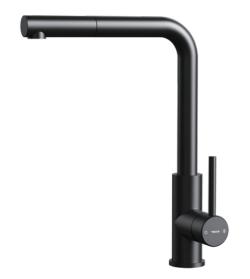

## **FEATURES**

**Universal Series** 

High spout kitchen tap with hidden pull-out

Fully made in high quality stainless steel (AISI 304)

Swivel spout 360<sup>o</sup>

Pull-out 1 function: normal water jet

Extra resistant pull-out hose

Anti-scale Eco aerator with water-saving 5 l/min flow restriction Eco cartridge (C3) with cold start, water and energy savings Cartridge with ceramic discs of high resistance and smoother movements

Easy-Quick fixation system

## **COLOURS**

116020023 Black

116020022 Stainless steel