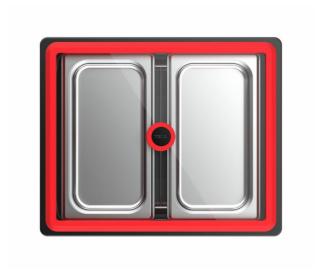

## **FEATURES**

Includes two individual trays, allowing to cook several meals at the same time

Inner grill. Ideal for cooking juicy meals, intensinfying its flavours Extra deep tray to achieve a better diffusion and distribution of the heat

Glass lid with an outlet valve and silicone coating for steam cooking

All the components included in the SteamBox tray can be washed in the dishwasher

Suitable for standard ovens (HBB, HCB,HLB,HLC,HBC,HCC, HBL)