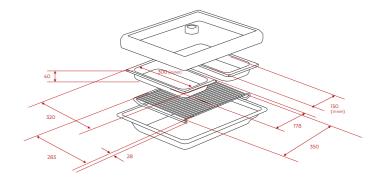

## **DIMENSIONS**

Product height (mm): 114 Product width (mm): 453 Product depth (mm): 373 Product length (mm): Net weight (Kg): 4.4