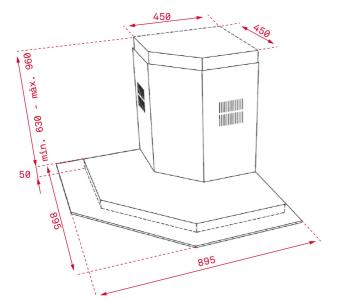

#### **DIMENSIONS**

Product height (mm): 680-1010 Product width (mm): 895 Product depth (mm): 895 Product length (mm): Net weight (Kg): 26,7