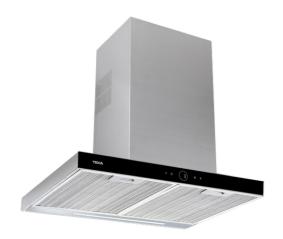

### **FEATURES**

Decorative horizontal hood Electronic control with display 3 speeds + 1 intensive Free Outlet exhaust capacity (m3/h): 920 Intensive speed exhaust capacity (m3/h):701 Max speed exhaust capacity (m3/h): 584 Min speed exhaust capacity (m3/h): 303 Intensive speed sound level (dBA):720 Max speed sound level (dBA): 69 Min speed sound level (dBA): 53 1 LED lamp 2 Stainless Steel filters Stop delay timer Filter saturation indicator Operating pilot light Anti-return valve included Outlet reduction included

#### **DIMENSIONS**

Product height (mm): 670-1000 Product width (mm): 600 Product depth (mm): 480 Product length (mm): Net weight (Kg): 13,37

## **COLOURS**

40487180

Black glass with steel