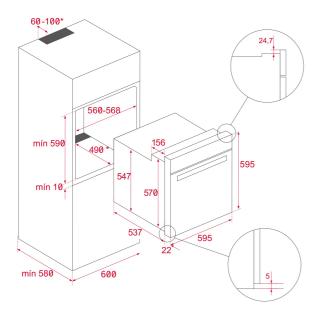

## **DIMENSIONS**

Product height (mm): 595 Product width (mm): 595 Product depth (mm): 537+22 Product length (mm): Net weight (Kg): 32

Capacity (gross/net): 71 / 70 litres