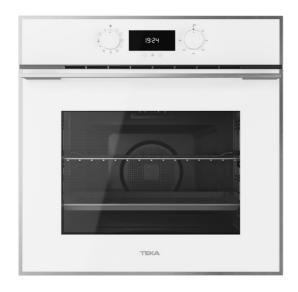

## A+ Multifunction-Surround Temp. oven with 20 recipes, Soft Close

70L Plus Extension Telescopic Guide

HydroClean SoftClose

SurroundTemp

#### **FEATURES**

Multifunction SurroundTemp oven 12 cooking functions Automatic HydroClean system Touch control display with knob Personal cooking assistant: 20 automatic programs Chrome supports with 5 cooking levels Easy slide telescopic guides Removable triple glazed door SoftClose system Children safety lock Automatic disconnection safety system Automatic quick preheating Anti-tip deep tray and reinforced grid

#### **COLOURS**

41560097

White Glass with StainlessSteel frame

41560090

Black Glass with StainlessSteel frame