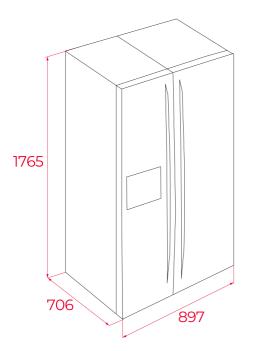

## DIMENSIONS

Product height (mm): 1788 Product width (mm): 895 Product depth (mm): 774 Product length (mm): Net weight (Kg): 108