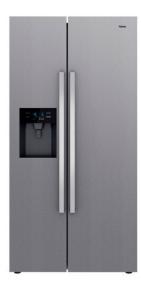

### **FEATURES**

Free Standing side by side refrigerator Full No Frost Outer control display Electronic adjustable thermostat 2 FreshBox drawers Safety glass shelves Automatic ice maker and Automatic water dispenser On holidays function Fast freezing and fast cooling function Front adjustable feet Glass shelveses in freezer LED Illumination Climate class: T Total capacity (gross/net): 573 / 490 litres 2 Ice cube trays and twister ice maker included

# COLOURS

Stainless steel