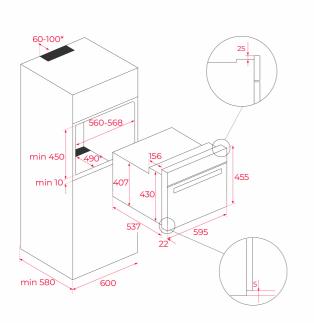

#### **DIMENSIONS**

Product height (mm): 455 Product width (mm): 595 Product depth (mm): 559 **Product length (mm):** Net weight (Kg): 28