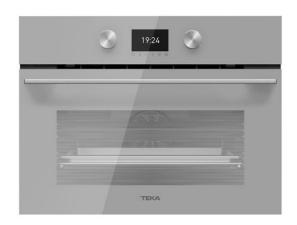

SurroundTemp Compact Steam Multifunction Oven in 45cm with HydroClean system

44L

MeatProbe HydroClean SoftClose

SurroundTemp

## **FEATURES**

Urban Colors Edition

Multifunction SurroundTemp oven + Steamer

15 cooking functions

Temperature range 30-100 <sup>o</sup>C

1 litre water tank

Automatic HydroClean system

Touch control display with knobs

## **COLOURS**

111230003 Steam Grey Glass

111230004 Reflex glass